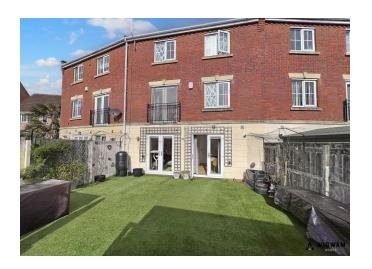

#### Rear Garden.

Offering artificial grass, summer house, decking and fence boundary.