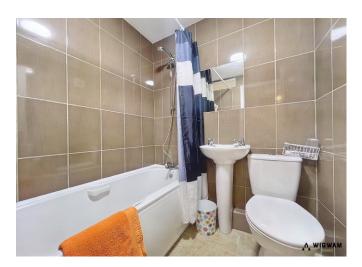

#### Bathroom,

With tiling throughout, bath cubicle, shower attachment, WC, wash hand pedestal basin and radiator.

#### Bathroom,

With bath cubicle, radiator, WC and wash hand vanity basin.