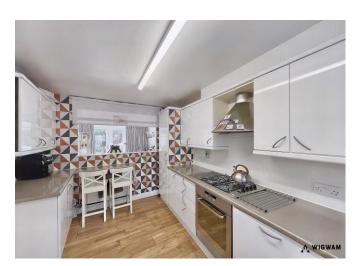

## Kitchen/Diner,

With wood flooring, laminate work surfaces, sink/drainer, double glazed window, hob, oven, extractor hood, breakfast bar, fridge/freezer, dishwasher and radiator.