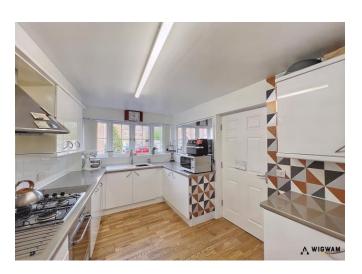

## Kitchen/Diner,

With wood flooring, laminate work surfaces, sink/drainer, double glazed window, hob, oven, extractor hood, breakfast bar, fridge/freezer, dishwasher and radiator.