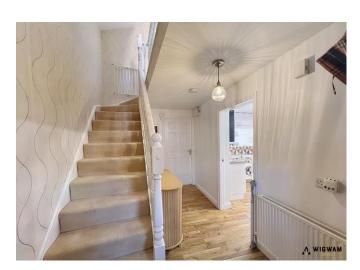

#### Entrance Hall,

With wood flooring, vinyl flooring, radiator, stairs leading to the first floor, doors leading to the downstairs WC, lounge and kitchen/diner.