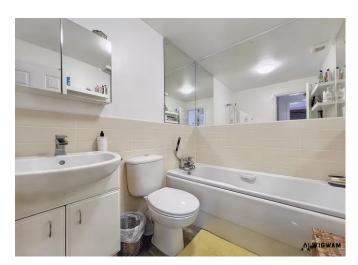

#### En-suite,

With vinyl flooring, shower cubicle, WC, double glazed window, wash hand vanity basin and radiator.