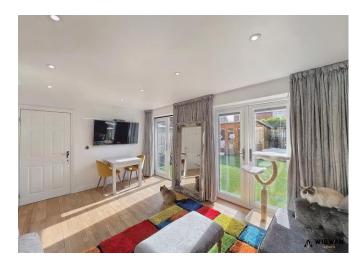

#### Lounge,

With wood flooring, radiator, storage cupboard and patio doors leading to the rear aspect.