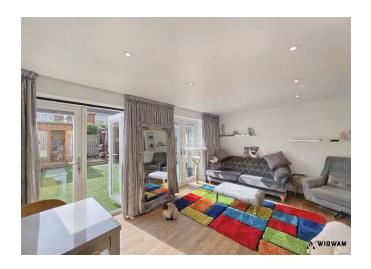

#### Lounge,

With wood flooring, radiator, storage cupboard and patio doors leading to the rear aspect.