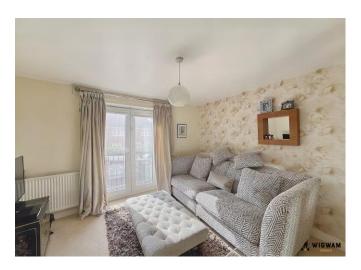

#### Lounge,

With wood flooring, radiator, storage cupboard and patio doors leading to the rear aspect.