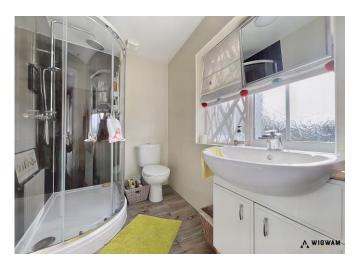

#### Bathroom,

With tiling throughout, bath cubicle, shower attachment, WC, wash hand pedestal basin and radiator.

#### En-suite,

With vinyl flooring, shower cubicle, WC, double glazed window, wash hand vanity basin and radiator.

#### Bathroom,

With bath cubicle, radiator, WC and wash hand vanity basin.