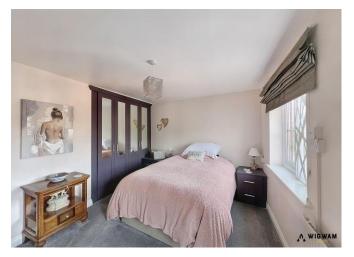

# Bedroom 1,

With fitted wardrobes, carpet flooring, radiator, double glazed window and door leading to the en-suite.