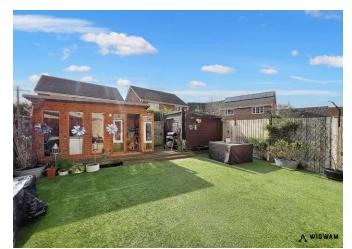

#### Rear Garden.

Offering artificial grass, summer house, decking and fence boundary.