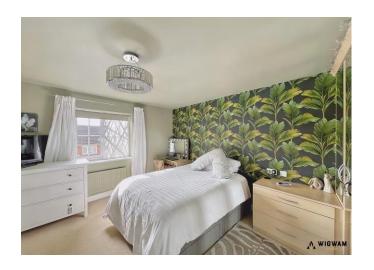

# Bedroom 1,

With fitted wardrobes, carpet flooring, radiator, double glazed window and door leading to the en-suite.

## Bedroom 2,

With fitted wardrobes, carpet flooring, double glazed window, storage cupboard and radiator.